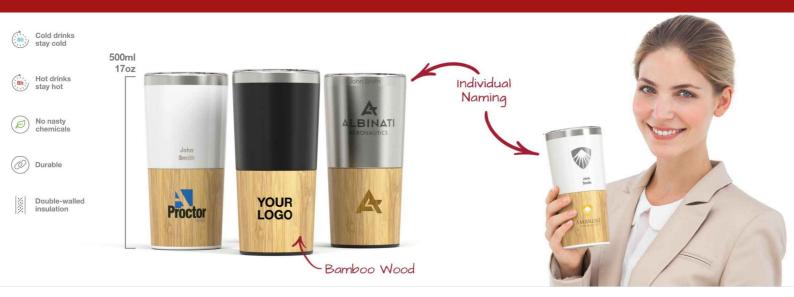

## **Metro Bamboo**

The Metro Bamboo is a beautifully designed Travel Cup that boasts double-wall insulation to keep your hot drinks hot and cold drinks cold. Related to our Metro Travel Cup, the Metro Bamboo also features a secure easy-sip Tritan<sup>™</sup> lid and a stunning bamboo exterior towards the base of the cup - which can be branded with your logo, slogan and more.