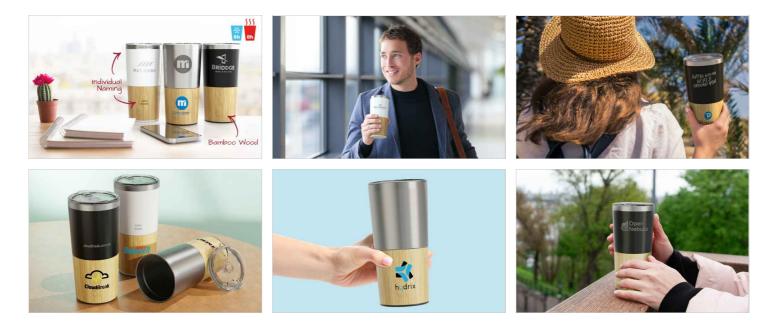

## **Metro Bamboo**

The Metro Bamboo is a beautifully designed Travel Cup that boasts double-wall insulation to keep your hot drinks hot and cold drinks cold. Related to our Metro Travel Cup, the Metro Bamboo also features a secure easy-sip Tritan<sup>™</sup> lid and a stunning bamboo exterior towards the base of the cup - which can be branded with your logo, slogan and more.